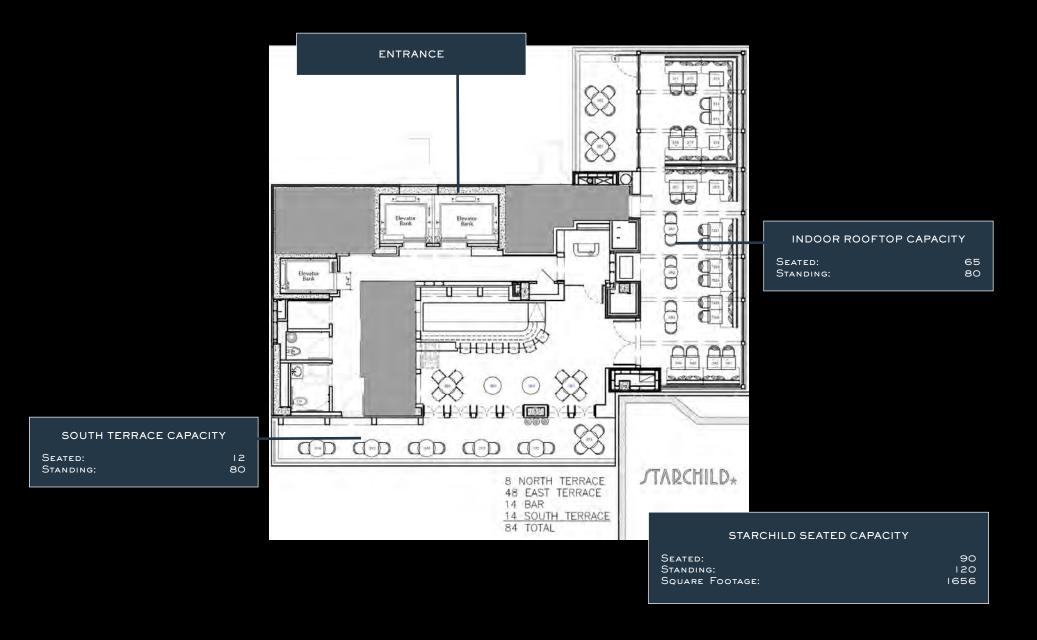

## ROOFTOP BAR & LOUNGE

Open seven nights a week and designed by the globally acclaimed Rockwell Group, Starchild is operational year-round, with two outdoor patios and a retractable rooftop that can quickly transform to become a fully open-air space featuring panoramic views of the New York skyline.

|                                        | HOURS OF OPERATION |                                     |                      |                 |           |
|----------------------------------------|--------------------|-------------------------------------|----------------------|-----------------|-----------|
| SUN<br>MON<br>TUES - WED<br>THUR - SAT | 5PM<br>5PM<br>5PM  | - IOPM<br>CLOSED<br>- I2AM<br>- 2AM | Seated:<br>Standing: | SEATED CAPACITY | 90<br>120 |

Located in the Civilian NYC Hotel 305 WEST 48TH STREET NEW YORK, NY 10036

STARCHILD ROOFTOP: 27TH FLOOR