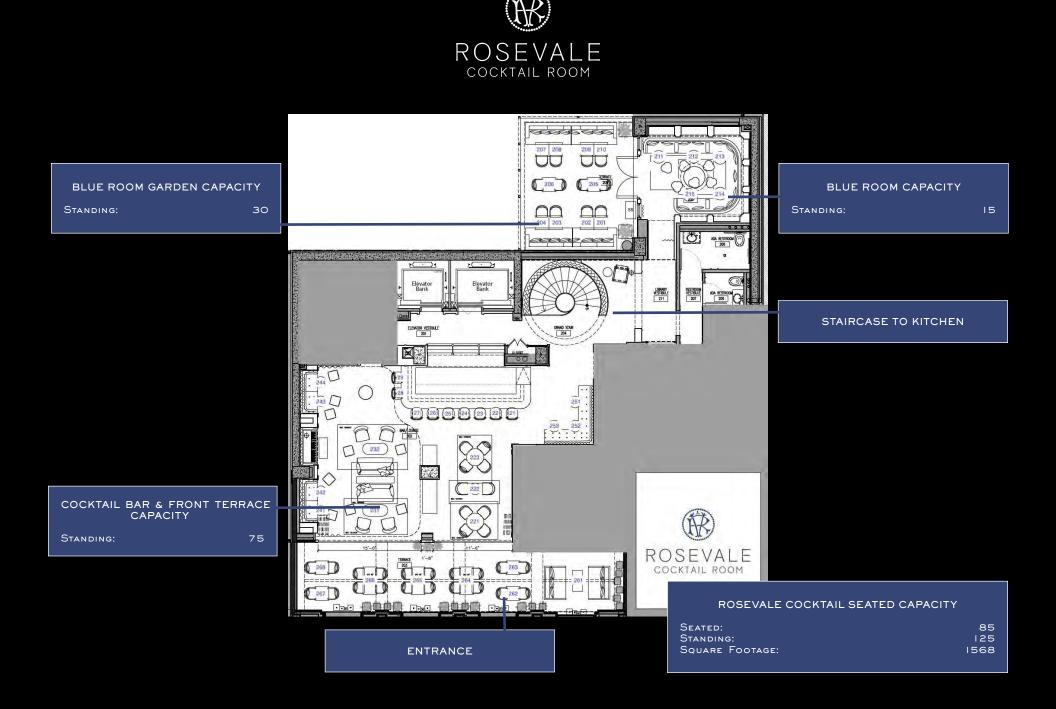

| ROSEVALE KITCHEN HOURS OF OPERATION |                          |                      | ROSEVALE COCKTAIL ROOM<br>HOURS OF OPERATION |                                                                       |      |  |  |  |
|-------------------------------------|--------------------------|----------------------|----------------------------------------------|-----------------------------------------------------------------------|------|--|--|--|
| DINNER                              | SUN - THURS<br>FRI - SAT | 5PM-10PM<br>5PM-11PM | SUN - WED                                    | 5PM -                                                                 | 12AM |  |  |  |
| BRUNCH                              | SAT & SUN                | ПАМ-ЗРМ              | THUR - SAT                                   | 5PM -                                                                 | 2AM  |  |  |  |
| ROSEVA<br>Seated:<br>Standing:      |                          |                      |                                              | ROSEVALE COCKTAIL ROOM SEATED CAPACITY<br>Seated: 85<br>Standing: 125 |      |  |  |  |
|                                     |                          |                      |                                              |                                                                       |      |  |  |  |