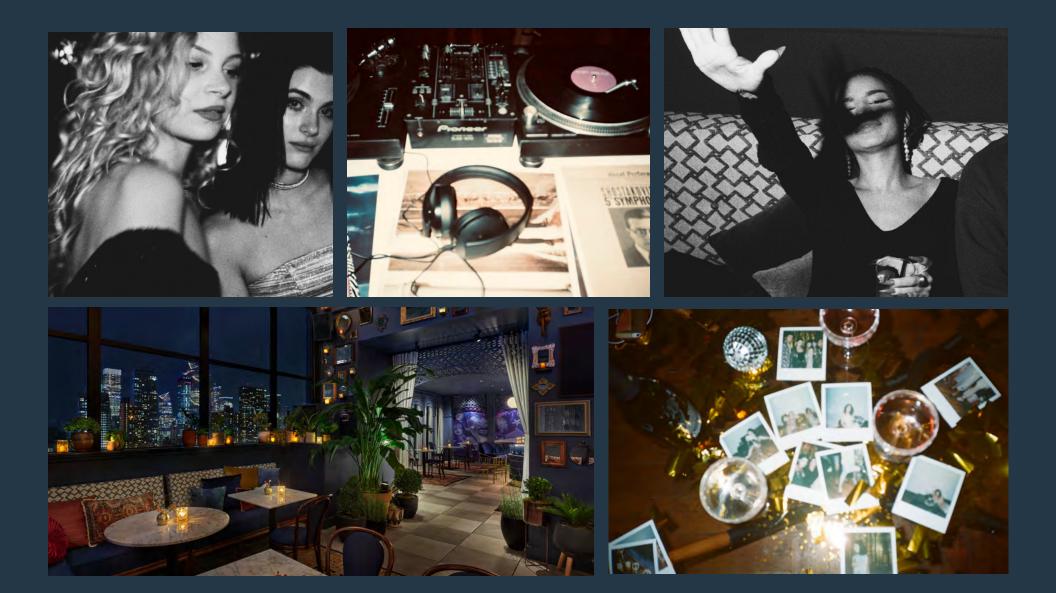

## ROOFTOP BAR & LOUNGE

Open seven nights a week and designed by the globally acclaimed Rockwell Group, Starchild is operational year-round, with two outdoor patios and a retractable rooftop that can quickly transform to become a fully open-air space featuring panoramic views of the New York skyline.