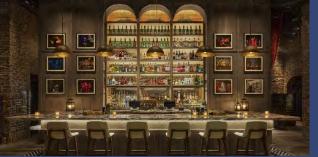

## GROUP & PRIVATE DINING

TIA

Rosevale Kitchen is a quintessential New York restaurant and cocktail bar. The menu features regionally sourced seasonal ingredients, with global flavors and innovative renditions of American classics.