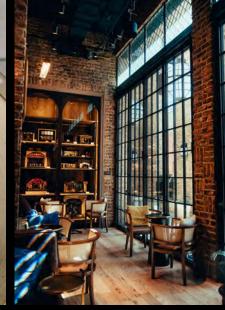

## GROUP & PRIVATE DINING

TIA

Rosevale Kitchen is a quintessential New York restaurant and cocktail bar. The menu features regionally sourced seasonal ingredients, with global flavors and innovative renditions of American classics.