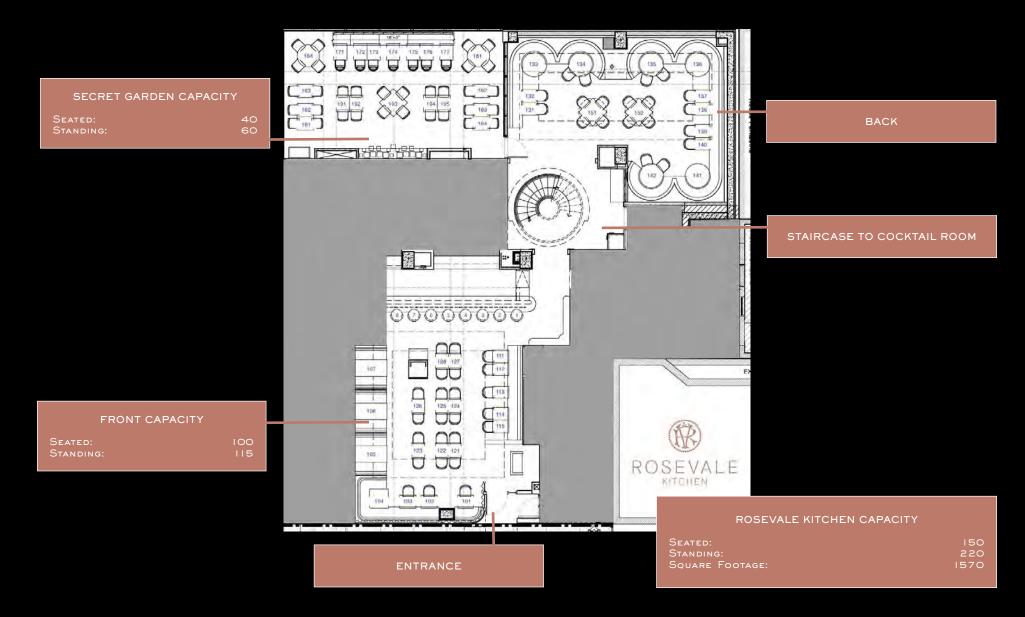

| ROSEVALE KITCHEN HOURS OF OPERATION |                          |                      | ROSEVALE COCKTAIL ROOM<br>HOURS OF OPERATION |                                                                       |      |  |  |  |
|-------------------------------------|--------------------------|----------------------|----------------------------------------------|-----------------------------------------------------------------------|------|--|--|--|
| DINNER                              | SUN - THURS<br>FRI - SAT | 5PM-10PM<br>5PM-11PM | SUN - WED                                    | 5PM -                                                                 | 12AM |  |  |  |
| BRUNCH                              | SAT & SUN                | ПАМ-ЗРМ              | THUR - SAT                                   | 5PM -                                                                 | 2AM  |  |  |  |
| ROSEVA<br>Seated:<br>Standing:      |                          |                      |                                              | ROSEVALE COCKTAIL ROOM SEATED CAPACITY<br>Seated: 85<br>Standing: 125 |      |  |  |  |
|                                     |                          |                      |                                              |                                                                       |      |  |  |  |

Located in the Civilian NYC Hotel 305 WEST 48TH STREET NEW YORK, NY 10036 Rosevale Kitchen: 1st Floor Rosevale Cocktail Room: 2nd Floor