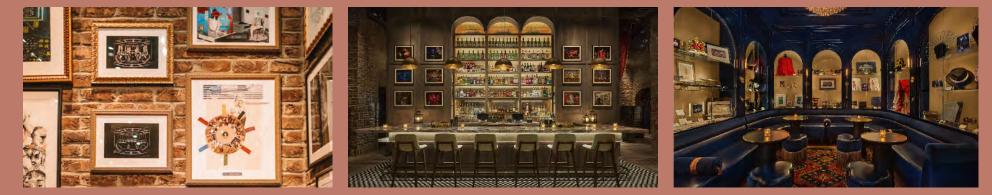

## GROUP & PRIVATE DINING

TIA

Rosevale Kitchen is a quintessential New York restaurant and cocktail bar. The menu features regionally sourced seasonal ingredients, with global flavors and innovative renditions of American classics.