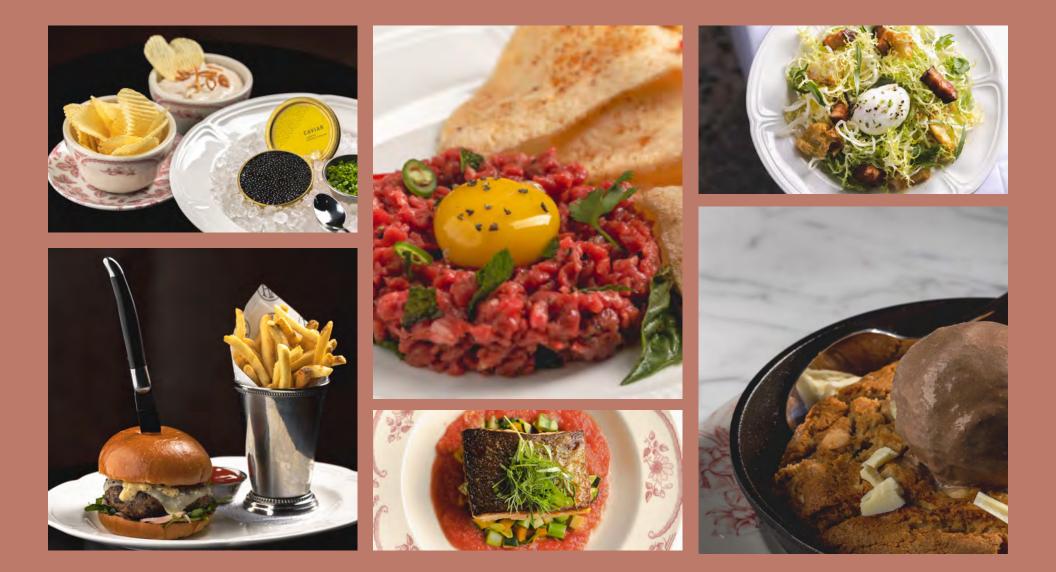

## GROUP & PRIVATE DINING

TIA

Rosevale Kitchen is a quintessential New York restaurant and cocktail bar. The menu features regionally sourced seasonal ingredients, with global flavors and innovative renditions of American classics.